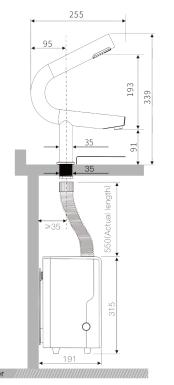

Drying Time: 15-20s

Sensing Distance: 8-12cm

Timing Protection: 45s

Tap Size: W35 x D255 x H339(mm)

Weight: 5.4kg

Voltage/Frequency: AC100-130V/220-240V, 50/60Hz

Rated Power: 1200W-1400W

Motor Power: 550W

Air Speed: 90m/s

Body Size: W315 x D215 x H191 (mm)