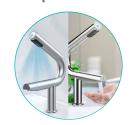

## Tesvila DW 7131

Air Tap 2 in 1 Wash + Dry

2 Double fitration

3 Ergonomic Design

**Black** 

## Features Description

Four- gear adjustable

Wash and dry in one tap

Dry hands in 15s

Touch- free, contact-free

**Brushed** 

**Polished** 