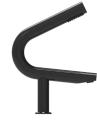

## Tesvila DW 7131

Air Tap 2 in 1 Wash + Dry

2 Double fitration

3 Ergonomic Design

**Black** 