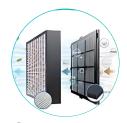

## **Technical Specifications**

Shell Material: #304 Stainless Steel

Electrical Isolation: Class I (ground required) Degree of Protection: IP24

Motor Type: Brush Motor Filter: HEPA

Air Temperature: 25-40°C