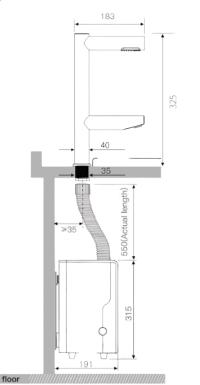

Air Temperature: 25-40°C Body Size: W315 x D215 x H191 (mm)

Drying Time: 10-15s

Sensing Distance: 8-12cm

Timing Protection: 45s

Tap Size: W40 x D183 x H325(mm)

Weight: 5.7kg

Voltage/Frequency: AC100-130V/220-240V, 50/60Hz