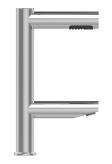

## Tesvila DW 7130

Air Tap 2 in 1 Wash + Dry

1 Dry hands

2 Wash hands

3 Double fitration 4 4 levels adjustable wind speed

## **Features Description**

Dry hands in 15s

Touch- free, contact-free

**Brushed** 