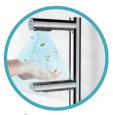

## Tesvila DW 7130

Air Tap 2 in 1 Wash + Dry

1 Dry hands

2 Wash hands

3 Double fitration 4 4 levels adjustable wind speed