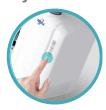

## Tesvila DW 7120

Air Tap 2 in 1 Wash + Dry

① Double fitration ② 4 levels adjustable wind speed ③ Wash and dry in one tap