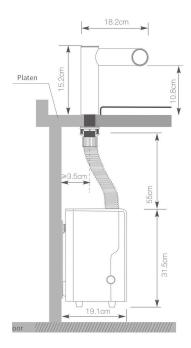

Air Temperature: 25-40°C Body Size: W315 x D216 x H191 (mm)

Drying Time: 10-15s

Sensing Distance: 8-12cm

Timing Protection: 45s

Tap Size: W300 x D182 x H152(mm)

Weight: 5.9kg

Voltage/Frequency: AC100-130V/220-240V, 50/60Hz