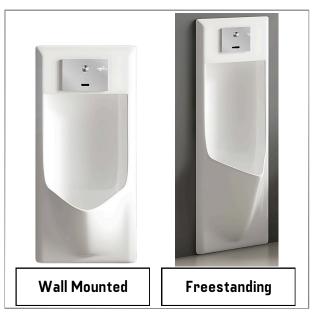

## Tesvila UA

Concealed Urinal

## Specifications:

| •             |                                                     |
|---------------|-----------------------------------------------------|
| Туре          | : Wall-mounted                                      |
| Flush System  | : Manual & Sensor                                   |
| Material      | : Ceramic                                           |
| Dimension     | : L 330 x W 250 x H 700MM / L 380 x W 300 x H 925MM |
| Usage Scenery | : Bathroom, Hotel, Office Building                  |
| Style         | : Modern                                            |
| WELS Rating   | : 2 Ticks √√ (full flush ≤1.0L)                     |
|               | 3 Ticks √√√ (full flush ≤0.5L)                      |
|               |                                                     |
|               | Water<br>Efficiency                                 |
|               | ,                                                   |