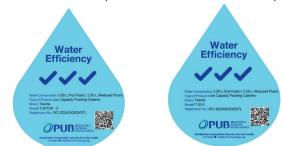

## Specifications:

| Flush System    | : Vortex Jet Siphon flushing                                          |
|-----------------|-----------------------------------------------------------------------|
| Available trap  | : S-trap 250MM                                                        |
| Dimension       | : L 680 x W 385 x H 500MM                                             |
| Method of flush | : Top Flushing / Side Flushing                                        |
| WELS Rating     | : 2 Ticks √√ (full flush ≤4.0L, half flush ≤3.0L) /                   |
|                 | 3 Ticks $\sqrt[4]{}$ (full flush $\leq$ 3.5L, half flush $\leq$ 2.5L) |
|                 |                                                                       |