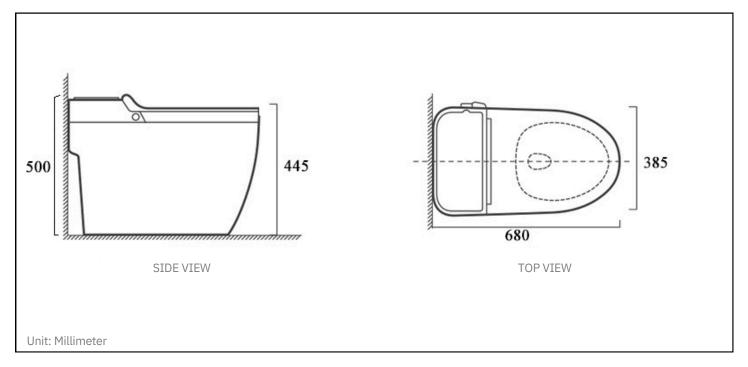

## Specifications:

| Flush System    | : Vortex Jet Siphon flushing                                          |
|-----------------|-----------------------------------------------------------------------|
| Available trap  | : S-trap 250MM                                                        |
| Dimension       | : L 680 x W 385 x H 500MM                                             |
| Method of flush | : Top Flushing / Side Flushing                                        |
| WELS Rating     | : 2 Ticks √√ (full flush ≤4.0L, half flush ≤3.0L) /                   |
|                 | 3 Ticks $\sqrt[4]{}$ (full flush $\leq$ 3.5L, half flush $\leq$ 2.5L) |
|                 |                                                                       |

No need battery or plug

Technical Drawing Specification: