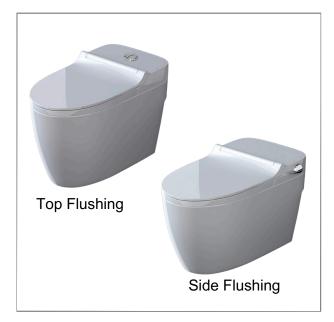

## Specifications:

| Flush System    | : Vortex Jet Siphon flushing                                          |
|-----------------|-----------------------------------------------------------------------|
| Available trap  | : S-trap 250MM                                                        |
| Dimension       | : L 680 x W 385 x H 500MM                                             |
| Method of flush | : Top Flushing / Side Flushing                                        |
| WELS Rating     | : 2 Ticks √√ (full flush ≤4.0L, half flush ≤3.0L) /                   |
|                 | 3 Ticks $\sqrt[4]{}$ (full flush $\leq$ 3.5L, half flush $\leq$ 2.5L) |
|                 |                                                                       |