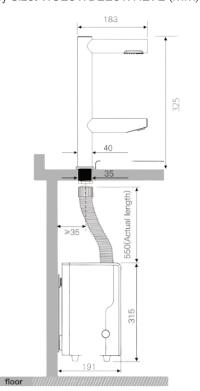

Air Temperature: 25-40°C

Body Size: W315 x D215 x H191 (mm)

Drying Time: 10-15s

Sensing Distance: 8-12cm

Timing Protection: 45s

Tap Size: W40 x D183 x H325(mm)

Weight: 5.7kg

Voltage/Frequency: AC100-130V/220-240V, 50/60Hz