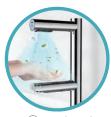

## Tesvila DW 7130

Air Tap 2 in 1 Wash + Dry

1 Dry hands

2 Wash hands

3 Double fitration 4 4 levels adjustable wind speed