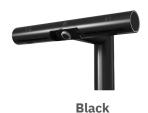

## Tesvila DW 7120

Air Tap 2 in 1 Wash + Dry









 $\textcircled{1} \ \mathsf{Double} \ \mathsf{fitration} \quad \textcircled{2} \ \mathsf{4} \ \mathsf{levels} \ \mathsf{adjustable} \ \mathsf{wind} \ \mathsf{speed} \quad \textcircled{3} \ \mathsf{Wash} \ \mathsf{and} \ \mathsf{dry} \ \mathsf{in} \ \mathsf{one} \ \mathsf{tap}$ 

## **Features Description**



















Brushed Polished

## **Technical Specifications**

Shell Material: #304 Stainless Steel Noise Level: 74.8dB@1m

Electrical Isolation: Class I (ground required)

Degree of Protection: IP24

Motor Type: Brush Motor Filter: HEPA

Air Temperature: 25-40°C Body Size: W315 x D216 x H191 (mm)

Drying Time: 10-15s

Sensing Distance: 8-12cm

Timing Protection: 45s

Tap Size: W300 x D182 x H152(mm)

Weight: 5.9kg

Voltage/Frequency: AC100-130V/220-240V, 50/60Hz

Rated Power: 1