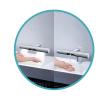

## Tesvila DW 7120

Air Tap 2 in 1 Wash + Dry

 $\textcircled{1} \ \mathsf{Double} \ \mathsf{fitration} \quad \textcircled{2} \ \mathsf{4} \ \mathsf{levels} \ \mathsf{adjustable} \ \mathsf{wind} \ \mathsf{speed} \quad \textcircled{3} \ \mathsf{Wash} \ \mathsf{and} \ \mathsf{dry} \ \mathsf{in} \ \mathsf{one} \ \mathsf{tap}$ 