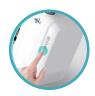

## Tesvila DW 7120

Air Tap 2 in 1 Wash + Dry

 $\textcircled{1} \ \mathsf{Double} \ \mathsf{fitration} \quad \textcircled{2} \ \mathsf{4} \ \mathsf{levels} \ \mathsf{adjustable} \ \mathsf{wind} \ \mathsf{speed} \quad \textcircled{3} \ \mathsf{Wash} \ \mathsf{and} \ \mathsf{dry} \ \mathsf{in} \ \mathsf{one} \ \mathsf{tap}$ 