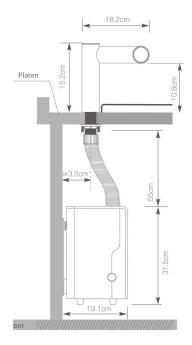

## **Technical Specifications**

Shell Material: #304 Stainless Steel Noise Level: 74.8dB@1m

Electrical Isolation: Class I (ground required)

Degree of Protection: IP24

Motor Type: Brush Motor Filter: HEPA

Air Temperature: 25-40°C Body Size: W315 x D216 x H191 (mm)

Drying Time: 10-15s

Sensing Distance: 8-12cm

Timing Protection: 45s

Tap Size: W300 x D182 x H152(mm)

Weight: 5.9kg

Voltage/Frequency: AC100-130V/220-240V, 50/60Hz

Rated Power: 1350W-1550W

Motor Power: 700W