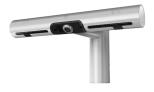

## Tesvila DW 7120

Air Tap 2 in 1 Wash + Dry









 $\textcircled{1} \ \mathsf{Double} \ \mathsf{fitration} \quad \textcircled{2} \ \mathsf{4} \ \mathsf{levels} \ \mathsf{adjustable} \ \mathsf{wind} \ \mathsf{speed} \quad \textcircled{3} \ \mathsf{Wash} \ \mathsf{and} \ \mathsf{dry} \ \mathsf{in} \ \mathsf{one} \ \mathsf{tap}$ 

## **Features Description**



















Brushed Polished

## **Technical Specifications**

Shell Material: #304 Stainless Steel Noise Level: 74.8dB@1m

Electrical Isolation: Class I (ground required)

Degree of Protection: IP24

Motor Type: Brush Motor Filter: HEPA

Air Temperature: 25-40°C Body Size: W315 x D216 x H191 (mm)

Drying Time: 10-15s

Sensing Distance: 8-12cm

Timing Protection: 45s

Tap Size: W300 x D182 x H152(mm)

Weight: 5.9kg

Voltage/Frequency: AC100-130V/220-240V, 50/60Hz

Rated Power: 1350W-1550W

Motor Power: 700W

Air Speed: 90m/s