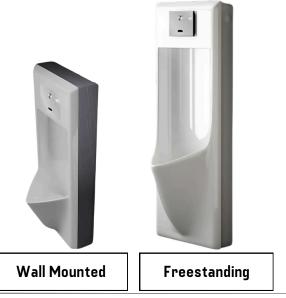

## Tesvila UB

Exposed Urinal

## Specifications:

| Туре         | : Wall-mounted                                      |
|--------------|-----------------------------------------------------|
| Flush System | : Manual & Sensor                                   |
| Material     | : Ceramic                                           |
| Dimension    | : L 330 x W 250 x H 700MM / L 380 x W 300 x H 925MM |
| WELS Rating  | : 2 Ticks √√ (full flush ≤1.0L)                     |
|              | 3 Ticks √√√ (full flush ≤0.5L)                      |
|              |                                                     |
|              |                                                     |