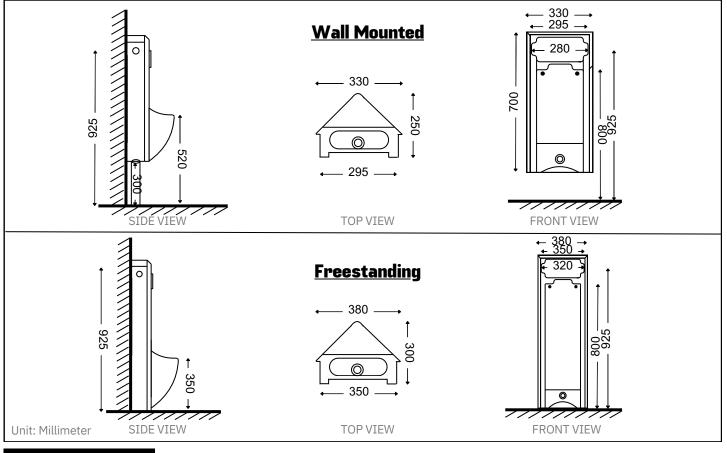

## Specifications:

| Туре         | : Wall-mounted                                      |
|--------------|-----------------------------------------------------|
| Flush System | : Manual & Sensor                                   |
| Material     | : Ceramic                                           |
| Dimension    | : L 330 x W 250 x H 700MM / L 380 x W 300 x H 925MM |
| WELS Rating  | : 2 Ticks √√ (full flush ≤1.0L)                     |
|              | 3 Ticks √√√ (full flush ≤0.5L)                      |
|              |                                                     |
|              |                                                     |

Technical Drawing Specification:

All rights reserved by Tesvila. Specifications and sizes are subject to changes without prior notice.