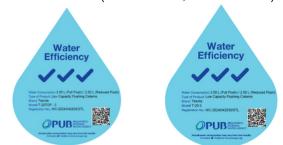

## Specifications:

| Flush System    | : Vortex Jet Siphon flushing                                          |
|-----------------|-----------------------------------------------------------------------|
| Available trap  | : S-trap 250MM                                                        |
| Dimension       | : L 680 x W 385 x H 500MM                                             |
| Method of flush | : Top Flushing / Side Flushing                                        |
| WELS Rating     | : 2 Ticks √√ (full flush ≤4.0L, half flush ≤3.0L) /                   |
| -               | 3 Ticks $\sqrt[4]{}$ (full flush $\leq$ 3.5L, half flush $\leq$ 2.5L) |
|                 |                                                                       |