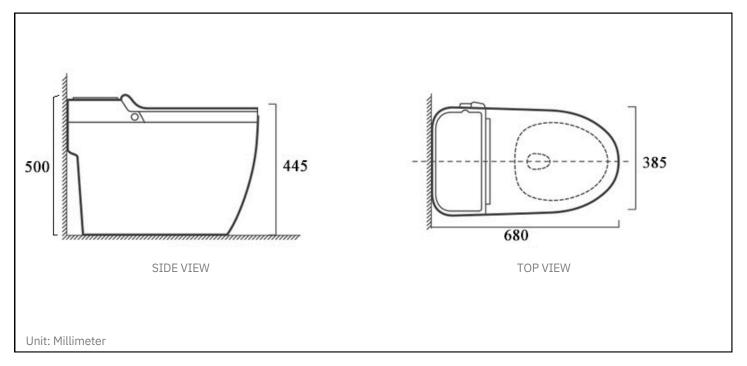

## Specifications:

| Flush System    | : Vortex Jet Siphon flushing                                          |
|-----------------|-----------------------------------------------------------------------|
| Available trap  | : S-trap 250MM                                                        |
| Dimension       | : L 680 x W 385 x H 500MM                                             |
| Method of flush | : Top Flushing / Side Flushing                                        |
| WELS Rating     | : 2 Ticks √√ (full flush ≤4.0L, half flush ≤3.0L) /                   |
| -               | 3 Ticks $\sqrt[4]{}$ (full flush $\leq$ 3.5L, half flush $\leq$ 2.5L) |
|                 |                                                                       |

No need battery or plug

Technical Drawing Specification: