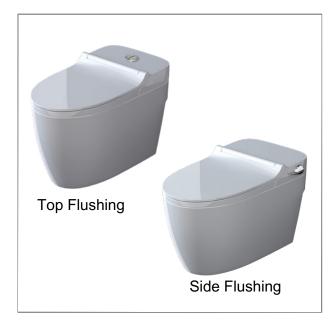

## Specifications:

| Flush System    | : Vortex Jet Siphon flushing                                          |
|-----------------|-----------------------------------------------------------------------|
| Available trap  | : S-trap 250MM                                                        |
| Dimension       | : L 680 x W 385 x H 500MM                                             |
| Method of flush | : Top Flushing / Side Flushing                                        |
| WELS Rating     | : 2 Ticks √√ (full flush ≤4.0L, half flush ≤3.0L) /                   |
| -               | 3 Ticks $\sqrt[4]{}$ (full flush $\leq$ 3.5L, half flush $\leq$ 2.5L) |
|                 |                                                                       |